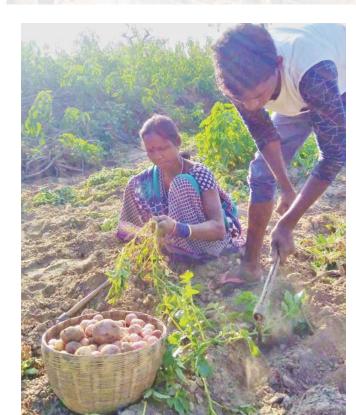

options like pappad

and incense stick

making, grocery

shops and goat

rearing

Photo: (Left) members of a family started cultivation of potato as an alternate crop production initiated by CASA. CASA/Sunil Kujur