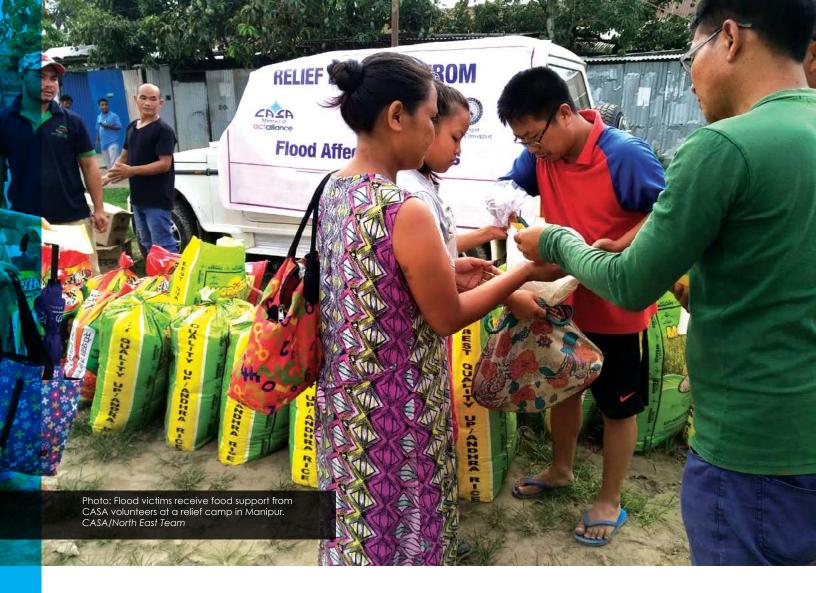

#### East Imphal District, Manipur

Rice, Lentil, Potato, Mustard Oil, Gram and Salt 530 people given food support

CASA conducted spot assessment in East Imphal in which 14,000 families were left ravaged by the devastating floods.