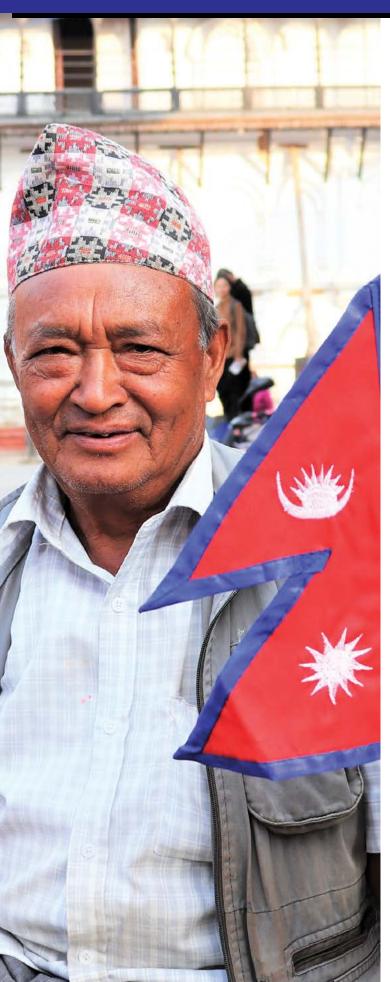

Photo: Nepalese national selling country flag on the street of Kathmandu. CASA/Isha Banerjee