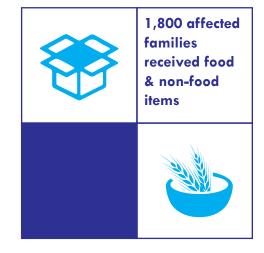

### Assam floods Response 2017

Intervention in Barpeta district

578 people given relief kits

Assam was under heavy spells of rainfall which led to severe flooding affecting around 4.8 lakh people. People lived in 954 relief camps in dearth of shelter and food. Thirty-one of the 33 districts of the State were affected by the floods. CASA's response was in the worst-hit district.

#### East Imphal District, Manipur

Rice, Lentil, Potato, Mustard Oil, Gram and Salt 530 people given food support

CASA conducted spot assessment in East Imphal in which 14,000 families were left ravaged by the devastating floods.