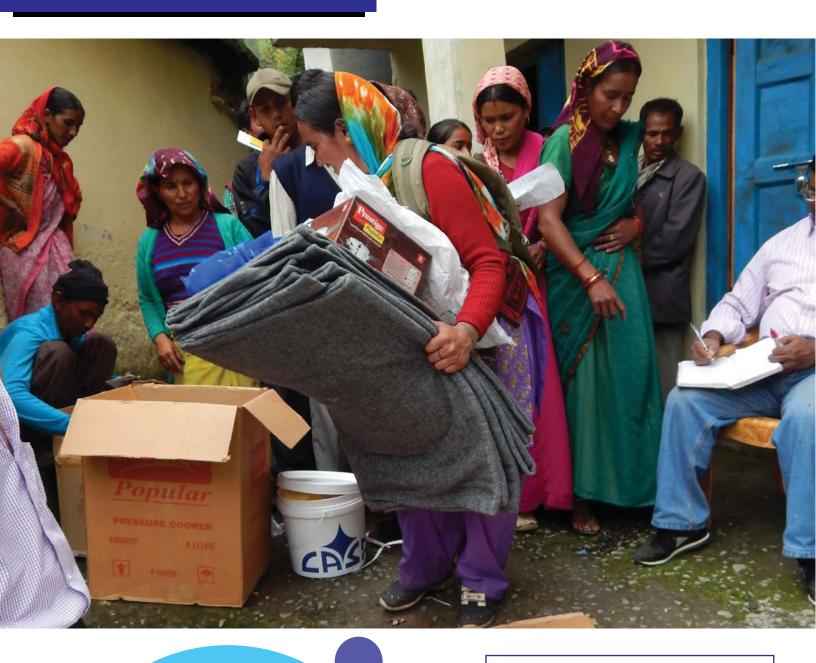

#### **Quilts distributed in**

North Zone **529** 

East Zone 297

West Zone 152

South Zone 176

Church's Auxiliary for Social Action (CASA), Eastern Zone received a total 299 bales of quilts out of which 147 bales for north eastern states of Assam, Arunachal Pradesh, Manipur, Meghalaya, Mizoram, Nagaland & Tripura and the other152 for Bihar, Jharkhand, Orissa and West Bengal. The priority while distribution was given to the organisations which are serving poor and marginalised such as disabled, victims of trafficking, tuberculosis patients etc. We are proud to mention that the Government officials were part of the distribution and appreciated CASA's work.