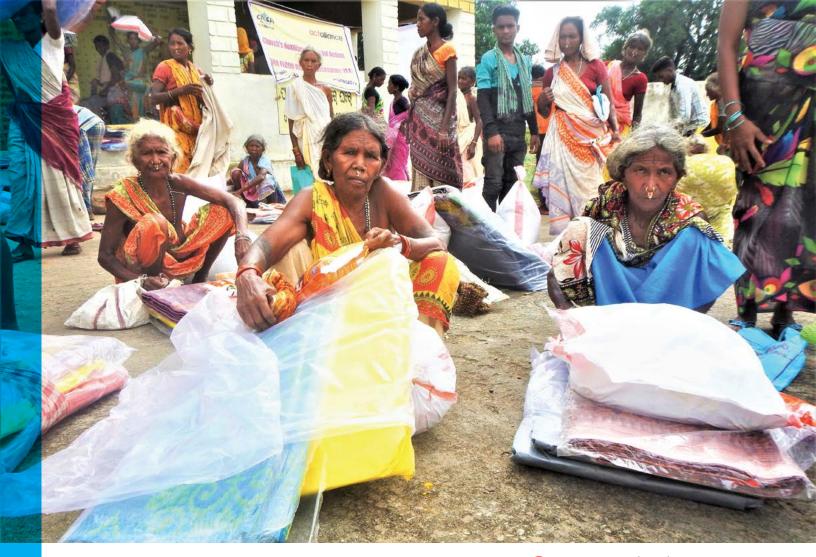

Rice, Lentil, Mustard Oil, Gram, Salt The proposed food items were decided based on the current situation of the affected communities and their most urgent needs. The target communities were displaced and living in shelter camps for many days.

Photo: (Above) a woman struggles to cross an inundated road in Bihar during floods. (below) beneficiaries receiving food support.