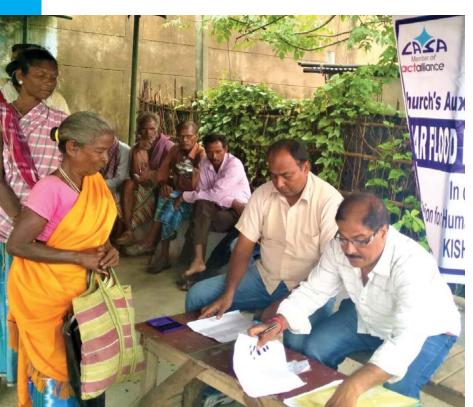

Rice, Lentil, Mustard Oil, Gram, Salt The proposed food items were decided based on the current situation of the affected communities and their most urgent needs. The target communities were displaced and living in shelter camps for many days.

Photo: (Above) a woman struggles to cross an inundated road in Bihar during floods. (below) beneficiaries receiving food support.