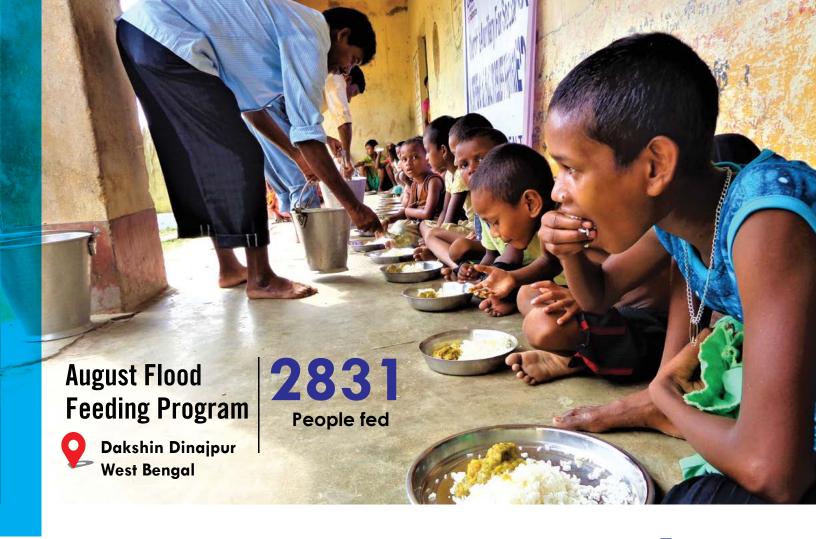

In 2017, Odisha was hit heavily by flash flood after incessant rainfall for more than 24 hours. The two most heavily affected districts were from Northern Odisha - Rayagada and Kalahandi. The Nagavali and Kalyani rivers in Rayagada district overflowed damaging bridges and disrupting roads and railway connectivity. The flood took 4 lives and more than 6,000 people were evacuated as dozens of villages were submerged in flood water. Five bridges, two railway stations and four roads washed off in the unforeseen calamity. Odisha Disaster Rapid Action force (ODRAF) was deployed to rescue and relief operation.

CASA with local partners conducted Joint Rapid Need Assessment (JRNA) process in the district.

Having 30-35 years of experience in Odisha on Disaster Response and Management, CASA's trained volunteers from the community actively engaged in rescue and relief operations.

Teams were deployed at Rayagada to finalise the distribution area. Villages identified, situation re-assessed and beneficiaries selected.

#### Intervention in Rayagada district, Odisha 45 villages

### **August Flood Relief program**

Odisha