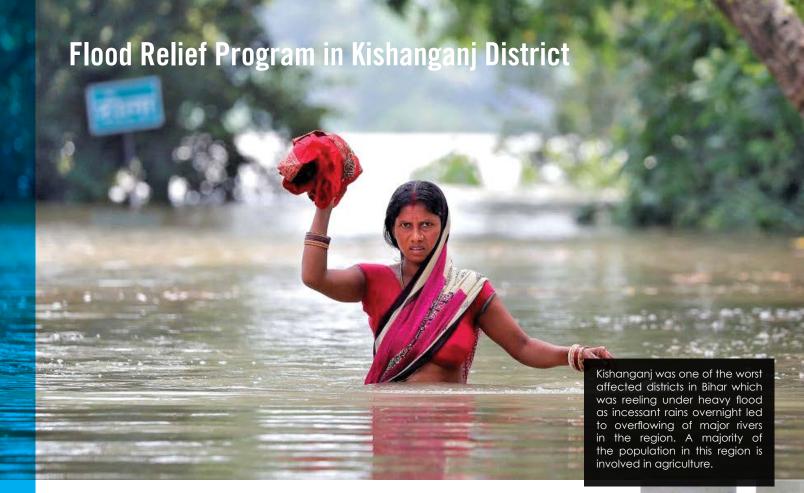

Rice, Lentil, Mustard Oil, Gram, Salt The proposed food items were decided based on the current situation of the affected communities and their most urgent needs. The target communities were displaced and living in shelter camps for many days.

Photo: (Above) a woman struggles to cross an inundated road in Bihar during floods. (below) beneficiaries receiving food support.