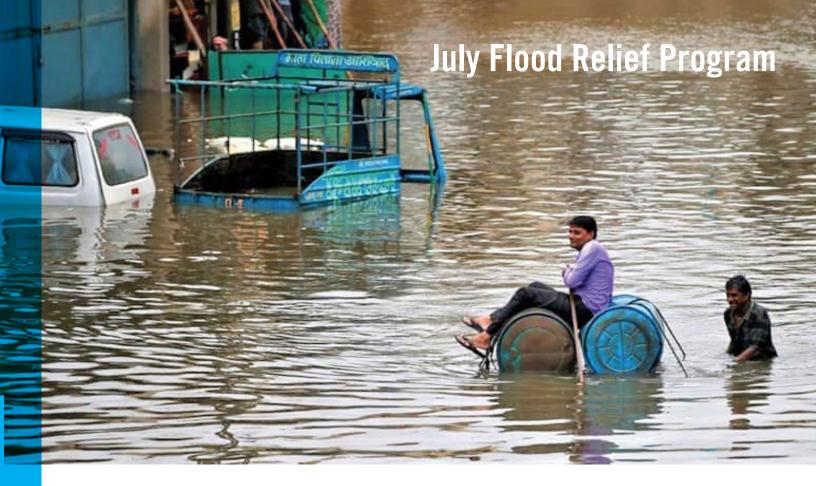

4,049

Households (3,485 women) got assistance for diversification of income and for earning additional income through small enterprises

cases of violence against women reported & resolved

Following heavy rain in July 2017, the Indian State of Gujarat was affected by severe flooding. The floods were reported to have cost total 224 deaths between June 1 and July 31, 2017. More than 1,13,000 people were evacuated to safety and more than 17,000 of them rescued. Districts Banaskantha and Patan were worst affected where reports of outbreaks were widely reported.

### Gujarat

1,000
Relief kits distributed

Utensils Saree Dhoti Blankets

in Banaskantha districts

Photo: (Above) An injured man crossing a road in Gujarat with help of empty water drums after the state stood at a stand still due to heavy floods. (below) CASA relief team distributing non-food items in the most backward and affected regions of Patan in Gujarat. CASA/Gujarat relief team