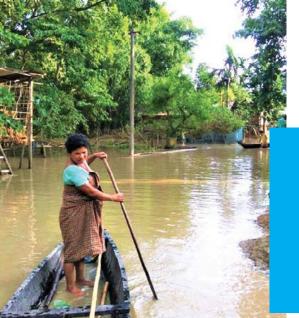

Photo: (Above) a woman struggles to cross an inundated road in Bihar during floods. (below) beneficiaries receiving food support.