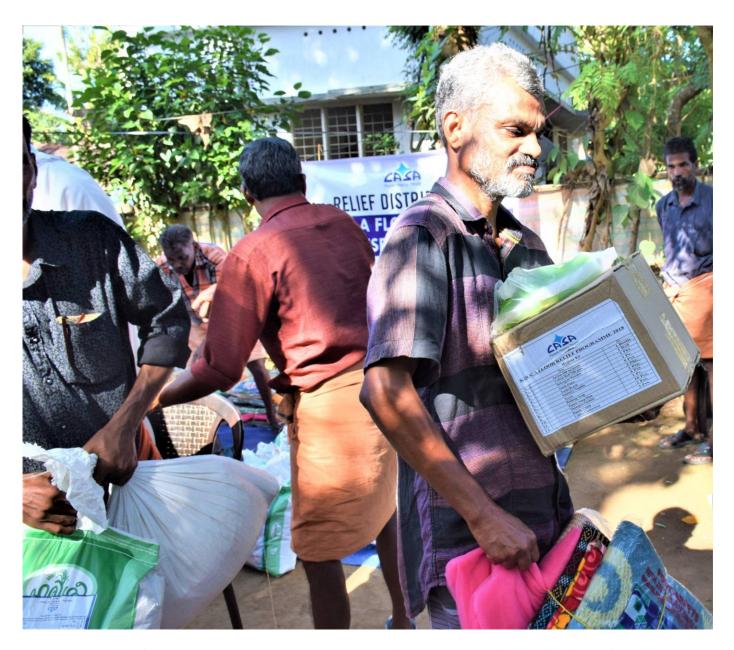

## CASA RELIEF WORK IN PATHANAMTHITTA

Even though flood waters have receded in the low-lying district of Pathanamthitta but the houses here still depict the extent of devastation. We are reaching out to the most affected families in the district with our relief supplies.

**CASA** along with **actalliance** chose and packed all the relief material based on the recommendations of the affected communities in the flood-ravaged district. Essential materials like sanitary napkins to antiseptics are helping them immensely fight post flood conditions.