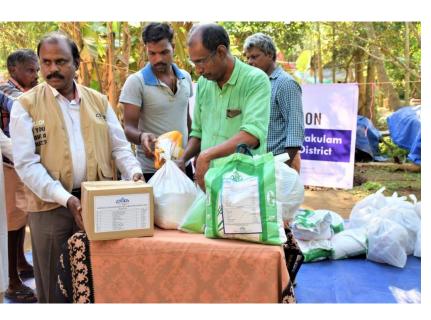

## CASA RELIEF WORK IN PATHANAMTHITTA

Even though flood waters have receded in the low-lying district of Pathanamthitta but the houses here still depict the extent of devastation. We are reaching out to the most affected families in the district with our relief supplies.

**CASA** along with **actalliance** chose and packed all the relief material based on the recommendations of the affected communities in the flood-ravaged district. Essential materials like sanitary napkins to antiseptics are helping them immensely fight post flood conditions.

## Hygiene Kit/Dignity Kit Utensil Set

Plastic mat

**Food items** 

**Bedsheets** 

Blanket

**Cotton Saree** 

**Cotton Dhoti** 

Mosquito net