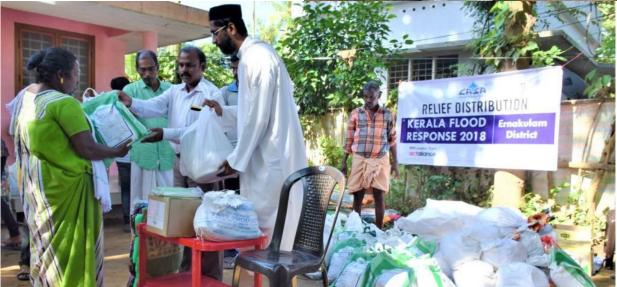

## CASA RELIEF WORK IN PATHANAMTHITTA

Even though flood waters have receded in the low-lying district of Pathanamthitta but the houses here still depict the extent of devastation. We are reaching out to the most affected families in the district with our relief supplies.

**CASA** along with **actalliance** chose and packed all the relief material based on the recommendations of the affected communities in the flood-ravaged district. Essential materials like sanitary napkins to antiseptics are helping them immensely fight post flood conditions.