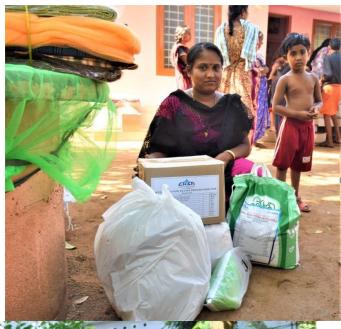

## CASA RELIEF WORK IN PATHANAMTHITTA

Even though flood waters have receded in the low-lying district of Pathanamthitta but the houses here still depict the extent of devastation. We are reaching out to the most affected families in the district with our relief supplies.

**CASA** along with **actalliance** chose and packed all the relief material based on the recommendations of the affected communities in the flood-ravaged district. Essential materials like sanitary napkins to antiseptics are helping them immensely fight post flood conditions.

## Hygiene Kit/Dignity Kit Utensil Set

Plastic mat

**Food items** 

**Bedsheets** 

Blanket

**Cotton Saree** 

**Cotton Dhoti** 

Mosquito net