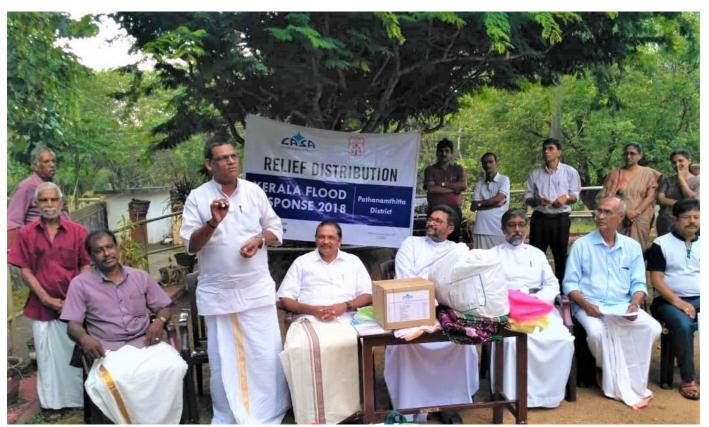

## CASA RELIEF WORK IN PATHANAMTHITTA

Even though flood waters have receded in the low-lying district of Pathanamthitta but the houses here still depict the extent of devastation. We are reaching out to the most affected families in the district with our relief supplies.

**CASA** along with **actalliance** chose and packed all the relief material based on the recommendations of the affected communities in the flood-ravaged district. Essential materials like sanitary napkins to antiseptics are helping them immensely fight post flood conditions.