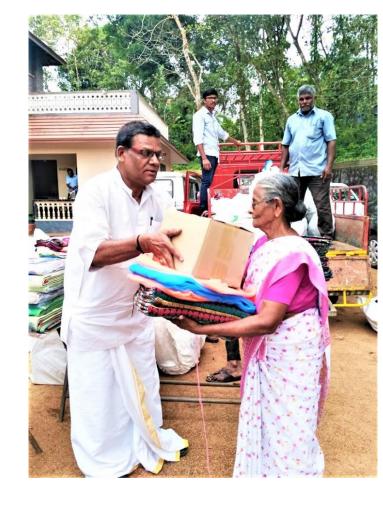

## CASA RELIEF WORK IN PATHANAMTHITTA

Even though flood waters have receded in the low-lying district of Pathanamthitta but the houses here still depict the extent of devastation. We are reaching out to the most affected families in the district with our relief supplies.

**CASA** along with **actalliance** chose and packed all the relief material based on the recommendations of the affected communities in the flood-ravaged district. Essential materials like sanitary napkins to antiseptics are helping them immensely fight post flood conditions.